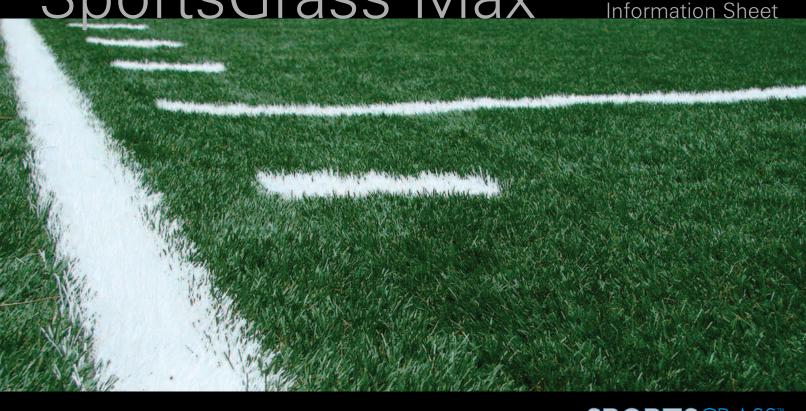

### SportsGrass Max

goes beyond maximum performance to include a level of realism previously found only in natural grass.

- Key Features Realistic grass-like appearance and performance
  - · High level of resiliency and responsiveness
  - Thatch zone provides support to blades and stabilizes infill
  - Dense construction and minimal infill
  - Beautiful low luster appearance with tan thatch

- Grass Yarn: PE monofilament blades and textured nylon monofilament blades
  - Stitching: Tufted with dual thread in the same row
  - Height: 2-1/8"
  - Tufting Gauge: 3/8"
  - Face Weight: 60 ounces
  - Blade Color: Field green with tan thatch