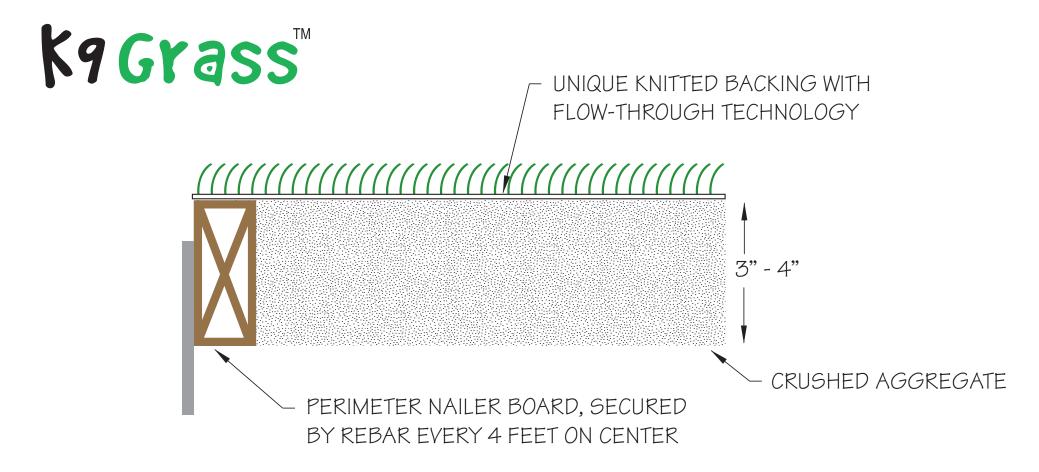

## DETAIL #4: EDGING DETAIL ON AGGREGATE BASE (NO PERIMETER CURB OR ANCHOR POINT)

| ForeverLawn Inc.<br>4500 Bogan Avenue NE<br>Albuquerque, NM 87109<br>Phone: 505.217.0177<br>Fax: 866.212.1925<br>www.K9grass.com<br>www.foreverlawn.com | drawn by     | name<br>T . Smith | date<br>12/01/06 |
|---------------------------------------------------------------------------------------------------------------------------------------------------------|--------------|-------------------|------------------|
|                                                                                                                                                         | reference:   | quote #           | ref dwg          |
|                                                                                                                                                         | approved by: |                   |                  |
|                                                                                                                                                         | scale:       | Not to Scale      |                  |
|                                                                                                                                                         | drawing no.  | DETAIL 4          |                  |