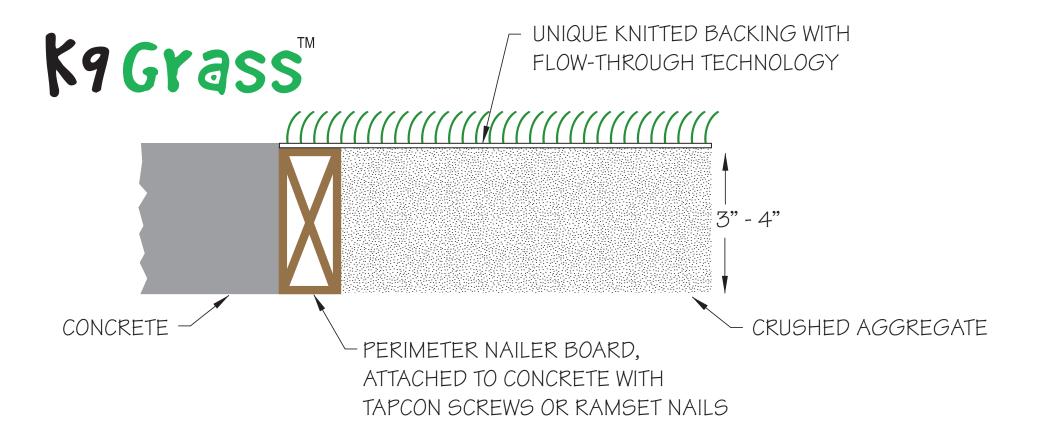

## DETAIL #6: EDGING DETAIL ON AGGREGATE BASE (PERIMETER CURB OR ANCHOR POINT)

| ForeverLawn Inc. 4500 Bogan Avenue NE Albuquerque, NM 87109 Phone: 505.217.0177 Fax: 866.212.1925 www.K9grass.com www.foreverlawn.com | drawn by     | name<br>T . Smith | date<br>12/01/06 |  |
|---------------------------------------------------------------------------------------------------------------------------------------|--------------|-------------------|------------------|--|
|                                                                                                                                       | reference:   | quote#            | ref dwg          |  |
|                                                                                                                                       | approved by: |                   |                  |  |
|                                                                                                                                       | scale:       | Not to Scale      |                  |  |
|                                                                                                                                       | drawing no.  | DETAIL 6          |                  |  |