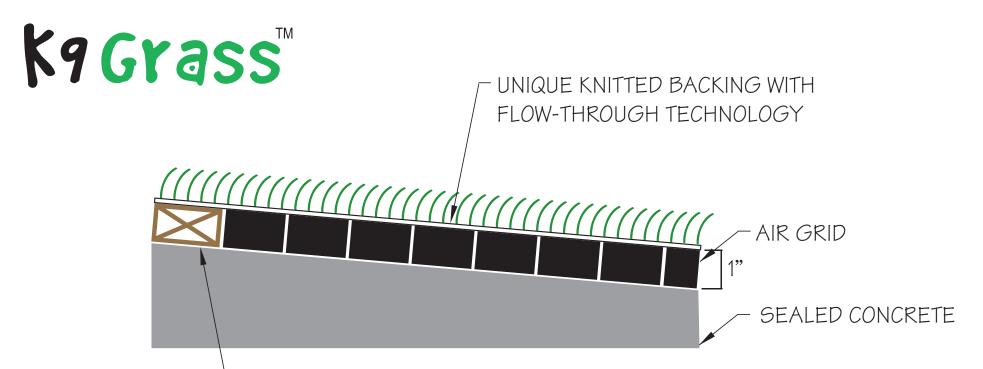

PERIMETER NAILER BOARD ATTACHED TO CONCRETE
WITH TAPCON SCREWS OR RAMSET NAILS

## DETAIL #5: EDGING DETAIL ON CONCRETE BASE

| ForeverLawn Inc.<br>4500 Bogan Avenue NE<br>Albuquerque, NM 87109<br>Phone: 505.217.0177<br>Fax: 866.212.1925<br>www.K9grass.com<br>www.foreverlawn.com | drawn by     | name<br>T . Smith | date<br>12/01/06 |
|---------------------------------------------------------------------------------------------------------------------------------------------------------|--------------|-------------------|------------------|
|                                                                                                                                                         | reference:   | quote #           | ref dwg          |
|                                                                                                                                                         | approved by: |                   |                  |
|                                                                                                                                                         | scale:       | Not to Scale      |                  |
|                                                                                                                                                         | drawing no.  | DETAIL 5          |                  |