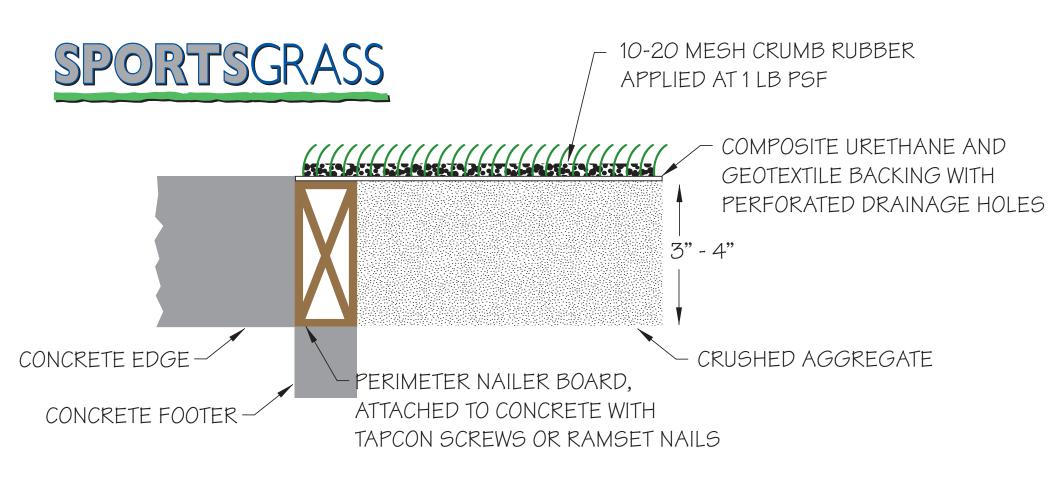

## DETAIL #7: EDGING DETAIL ON AGGREGATE BASE

| ForeverLawn Inc.<br>4500 Bogan Avenue NE<br>Albuquerque, NM 87109<br>Phone: 505.217.0177<br>Fax: 866.212.1925<br>www.sportsgrassturf.com<br>www.foreverlawn.com | drawn by     | name<br>T . Smith | date<br>12/01/06 |  |
|-----------------------------------------------------------------------------------------------------------------------------------------------------------------|--------------|-------------------|------------------|--|
|                                                                                                                                                                 | reference:   | quote #           | ref dwg          |  |
|                                                                                                                                                                 | approved by: | ł by:             |                  |  |
|                                                                                                                                                                 | scale:       | Not to Scale      |                  |  |
|                                                                                                                                                                 | drawing no.  | DETAIL 7          |                  |  |