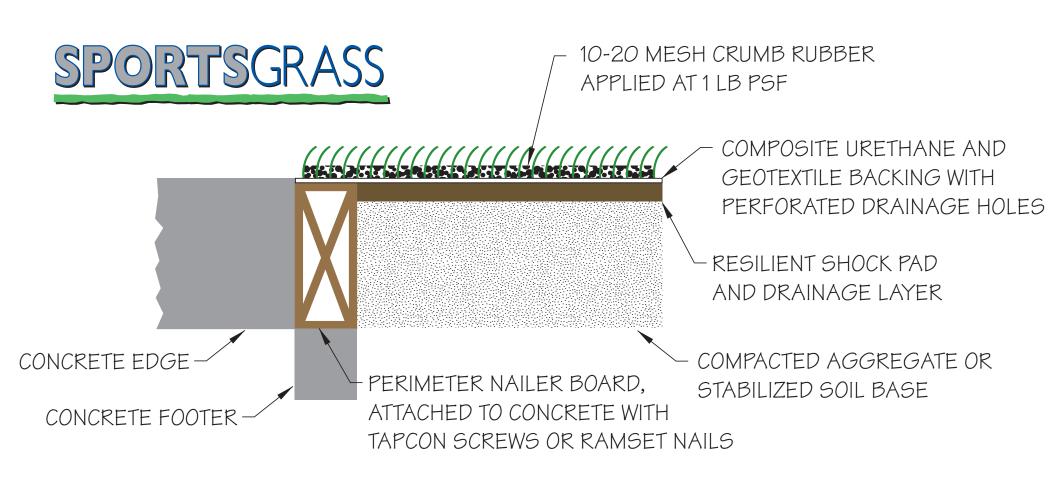

## DETAIL #8: EDGING DETAIL ON COMPACTED AGGREGATE OR STABILIZED SOIL BASE

| ForeverLawn Inc.<br>4500 Bogan Avenue NE<br>Albuquerque, NM 87109<br>Phone: 505.217.0177<br>Fax: 866.212.1925<br>www.sportsgrassturf.com<br>www.foreverlawn.com | drawn by     | name<br>T . Smith | date<br>12/11/06 |  |
|-----------------------------------------------------------------------------------------------------------------------------------------------------------------|--------------|-------------------|------------------|--|
|                                                                                                                                                                 | reference:   | quote #           | ref dwg          |  |
|                                                                                                                                                                 | approved by: |                   |                  |  |
|                                                                                                                                                                 | scale:       | Not to Scale      |                  |  |
|                                                                                                                                                                 | drawing no.  | DETAIL 8          |                  |  |